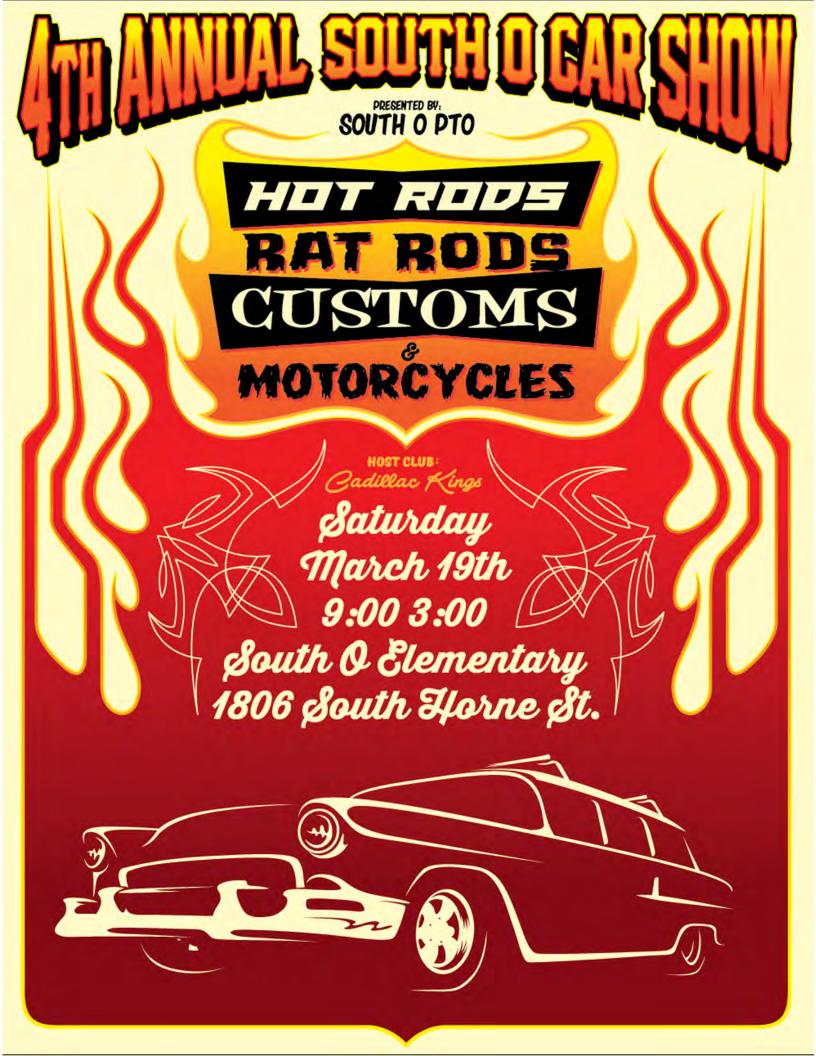

## South O Elementary 2016

Hotrod, Rat Rod, Custom Car and Bike Show Fundraising Event Saturday, March 19<sup>th</sup> 9am-3pm 1806 South Horne Street, Oceanside, CA 92054