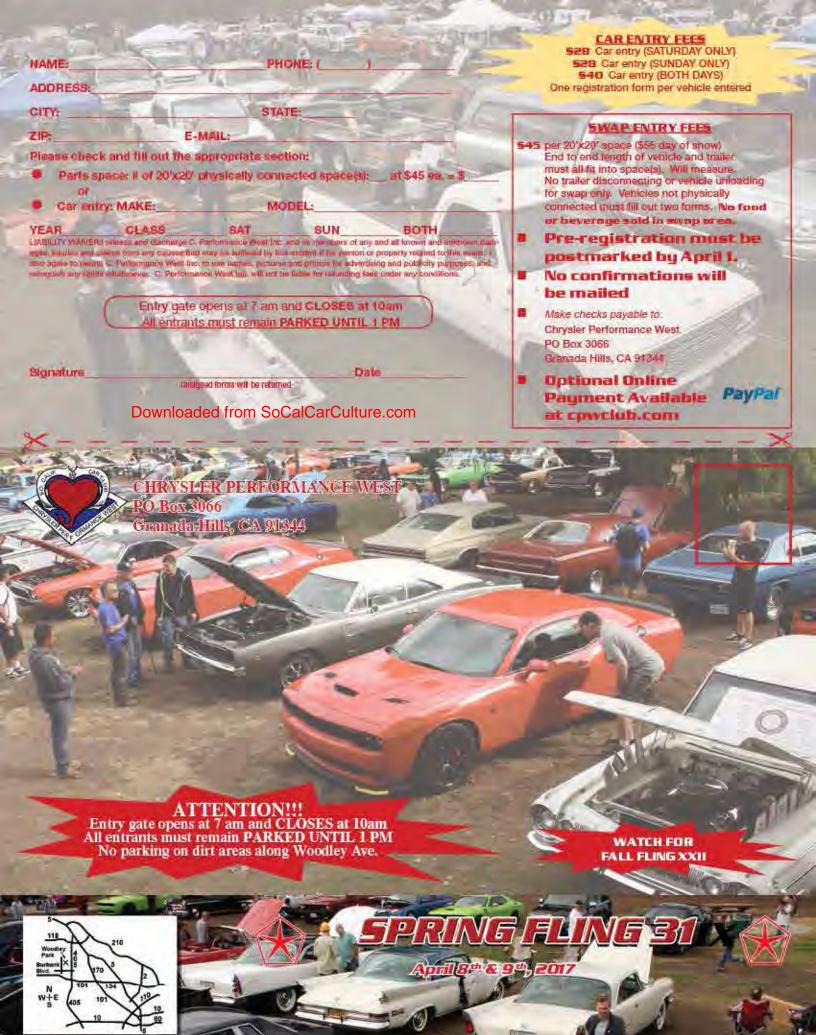

TRACK DAY EXPERIENCE April 6, 2017 WILLOW SPRINGS RACEWAY

PROUDLY PRESENTS

All Mopar 9 APRIL 8th & 9th, 201

LIF.

CHRYSLER PER

O

ŝ

CAR

FORMANCEWES

C

B

Malibu Cruise Friday 9:30 am from Woodley

at WOODLEY PARK, VAN NUYS, CALIFORNIA Swap Set-up 7:00 - 10:00 a.m. Show Car Parking 7:00 - 10:00 a.m. Vehicle entry gates close at 10:00 a.m. sharp

No EZ ups in car show area allowed

Saturday night

cruise in at

Bobsin

Northridge

 SATURDAY SHOW AND SHINE HUGE MANUFACTURES MIDWAY FOOD COURT DASH PLAQUES (1ST 400 SHOW CARS)

- FREE TO ALL SPECTATORS
- TRAILER PARKING
- SUNDAY JUDGED SHOW
- TROPHIES IN 43 JUDGED CLASSES

Largest Mopar show and parts exchange west of the Mississippi Web site with flyers, hotels, maps, past show pictures, F.A.Q.: