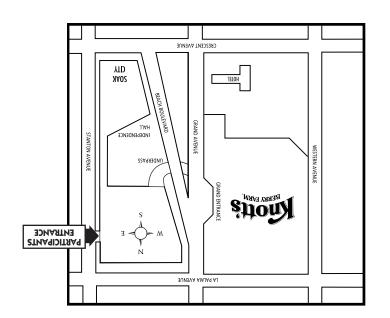

#### DUE TO SAFETY AND LIABILITY ISSUES, ALL VEHICLES MUST REMAIN IN PLACE UNTIL 3:00 P.M.

**This is not a swap meet** • **No outside vendors** • **No alcohol** • **No amplified media systems** • **No burn-outs**Show cars enter through the gate on Stanton Ave. at La Palma Ave. beginning at 7 a.m. and <u>WILL NOT BE ALLOWED IN AFTER 10:00 A.M.</u>