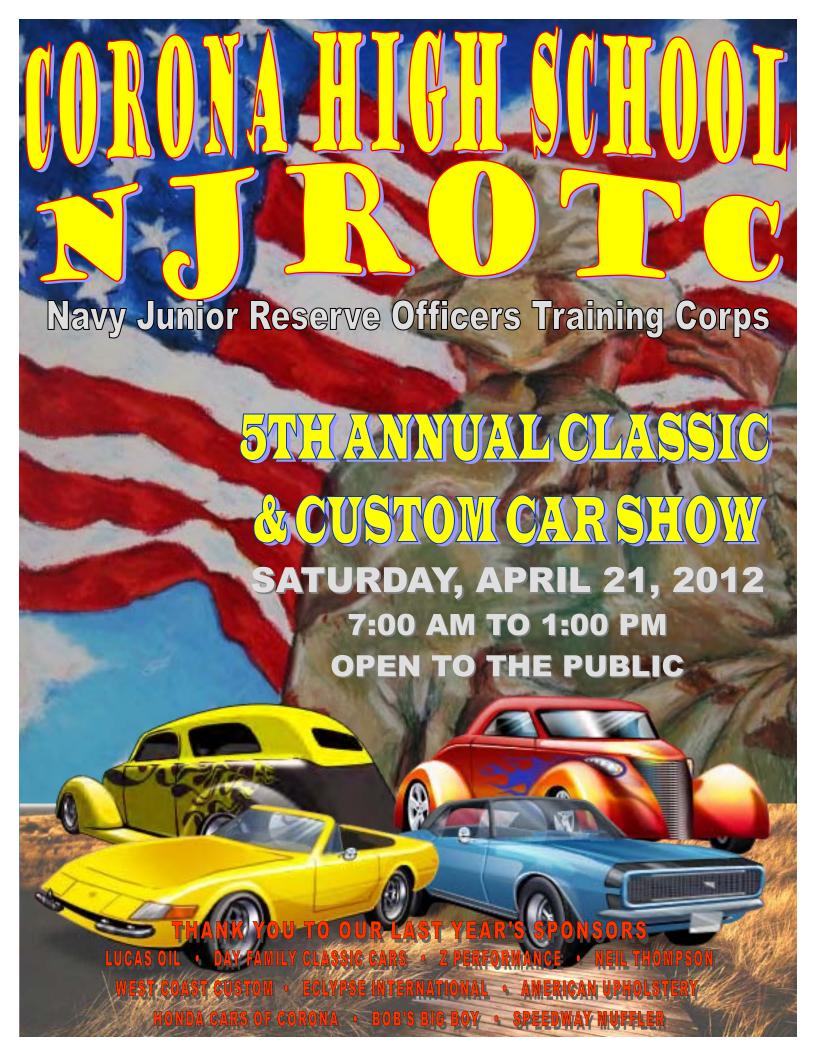

## Corona High NJROTC 5<sup>th</sup> Annual Classic & Custom Car Show

Phone:

**<u>Reservations</u>**: This is NJROTC's 5<sup>th</sup> Annual Custom and Classic Car Show. Last year was a huge success and we anticipate more car owners showing up for our next show. Vehicle parking capacity is approximately 300 vehicles. Early reservations are encouraged so that we can prepare site staging and parking plans so that groups will be provided adequate parking. Corona High School is a safe and reliable place to show off your car. Join us in this worthy fundraiser. Please contact us with any questions.