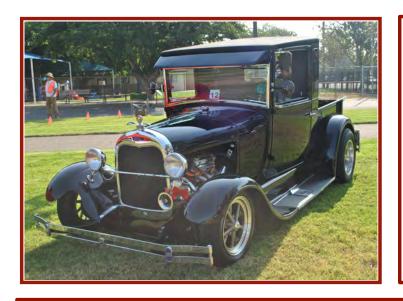

# CARS AT THE AVENUE

Saturday, April 22, 2017 • 10:00 am - 2:00 pm

#### **CAR SHOW** TO BENEFIT

Operation Safe House For Teens Who Need Help

FREE Admission Enter off Adams Street Food, Music & Drawing FAMILY FRIENDLY

Come enjoy the cars and vote on your favorite!

SHOW CARS \$20 Pre-Registration Suggested Donation \$25 at the Gate Suggested Donation Enter off California Avenue Parking starts at 8:30 am People's Choice Awards