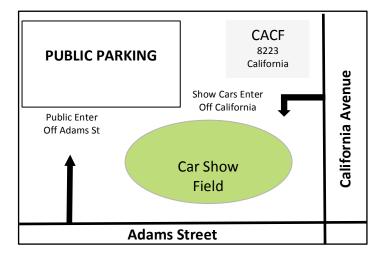

#### **CAR SHOW** TO BENEFIT

Operation Safe House For Teens Who Need Help

FREE Admission Enter off Adams Street Food, Music & Drawing FAMILY FRIENDLY

Come enjoy the cars and vote on your favorite!

SHOW CARS \$20 Pre-Registration Suggested Donation \$25 at the Gate Suggested Donation Enter off California Avenue Parking starts at 8:30 am People's Choice Awards