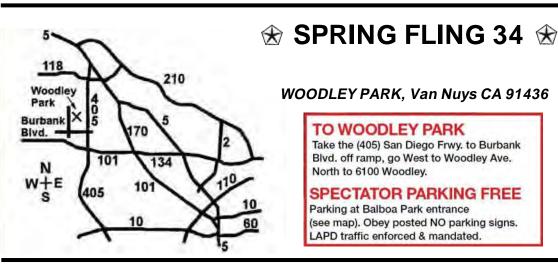

# April 23 & 24, 2022

at Woodley Park

Van Nuys, CA cpwclub.com

- \* FREE TO ALL SPECTATORS
- \* TRAILER PARKING
- \* SUNDAY JUDGED SHOW
- \* TROPHIES IN 43 JUDGED CLASSES

Largest Mopar show and parts exchange west of the Mississippi Website with flyers, hotels, maps, FAQ...