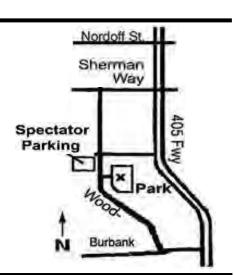

# April 23 & 24, 2022

at Woodley Park

Van Nuys, CA cpwclub.com

- \* FREE TO ALL SPECTATORS
- \* TRAILER PARKING
- \* SUNDAY JUDGED SHOW
- \* TROPHIES IN 43 JUDGED CLASSES

Largest Mopar show and parts exchange west of the Mississippi Website with flyers, hotels, maps, FAQ...

#### General All Makes open Cruise-In at Bob's Big Boy Burbank - 4:00 pm - 11:00 pm

Large, famous, 4211 W Riverside Dr, Burbank, CA 91505; See map

#### Spring Fling Mopar Only Cruise at Bob's Big Boy Northridge - 5:00 pm - 9:00 pm

Located at 8876 Corbin Ave, Northridge, CA 91324; See map