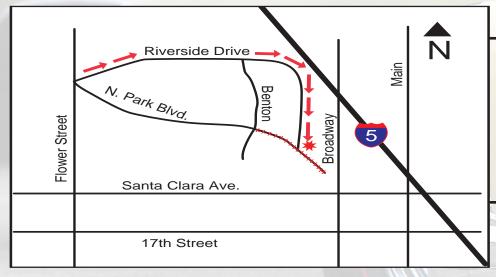

## THE VINTAGE AUTO DISPLAY IS FREE OF CHARGE FOR SPECTATORS.

Entrance to the display area will be at the corner of Riverside Drive and N. Park Blvd, approaching from the West on Riverside Drive and then following the street as it veers South before intersecting N. Park Blvd.