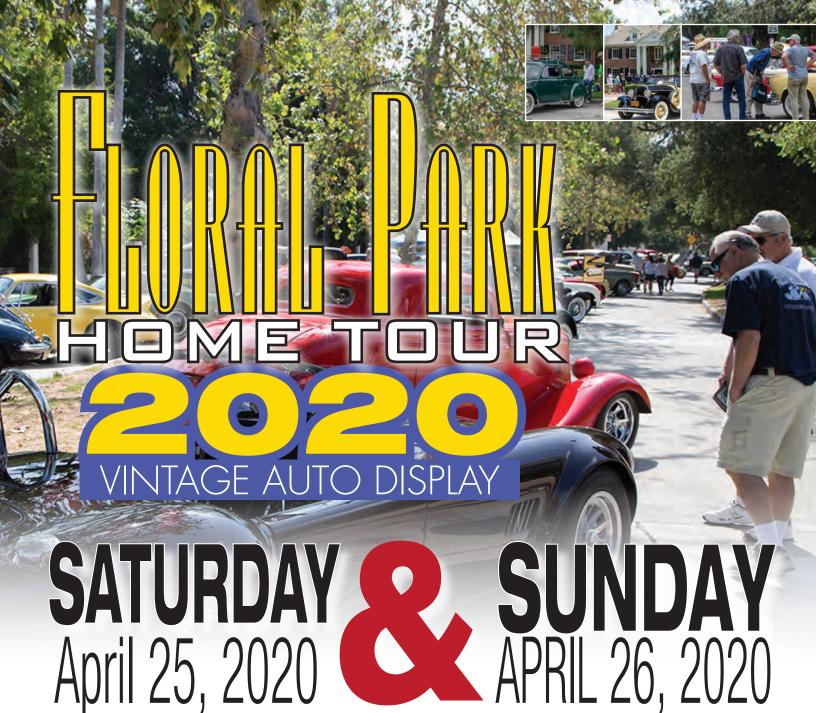

Santa Ana, CA 9:30 AM to 4:00 PM

OPEN TO PRE-1980 CLASSIC/VINTAGE **AUTOMOBILES AND MOTORCYCLES IN** VERY GOOD CONDITION.

Photos by: Victoria Waller

After April 18, 2020 the registration fee is \$20 and subject to space availability. (please call in advance)

Open to pre-1980 classic/vintage automobiles and motorcycles in very good condition.

- We will be observing Orange County Fire Authority Rules -