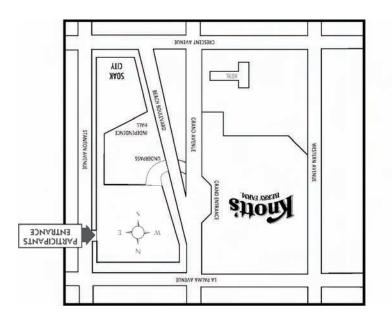

Show cars enter through the gate on Stanton Ave. Beginning at 7:00 AM and WILL NOT BE ALLOWED IN AFTER 10:00 AM