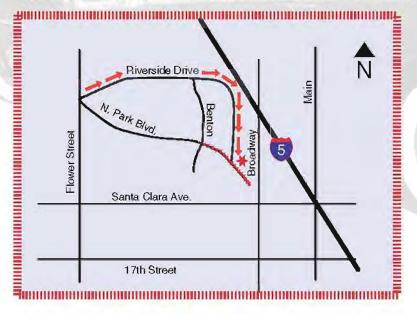

## THE VINTAGE AUTO DISPLAY IS FREE OF CHARGE FOR SPECTATORS.

Entrance to the display area will be at the corner of Riverside Drive and N. Park Blvd, approaching from the West on Riverside Drive and then following the street as it veers South before intersecting N. Park Blvd.