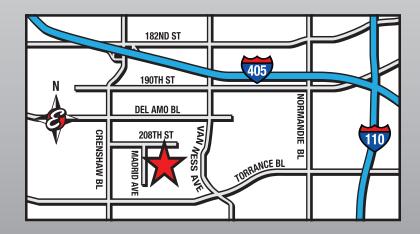

**TORRANCE, CALIFORNIA 90503** 

**REGISTRATION INFORMATION:** ALL CARS MUST REMAIN UNTIL 4PM. Day of Show registration starts at 7am, gates open at 8am and close at 10am. VIP Registration includes: Premier Parking, VIP Goodie Bag, Event Shirt.