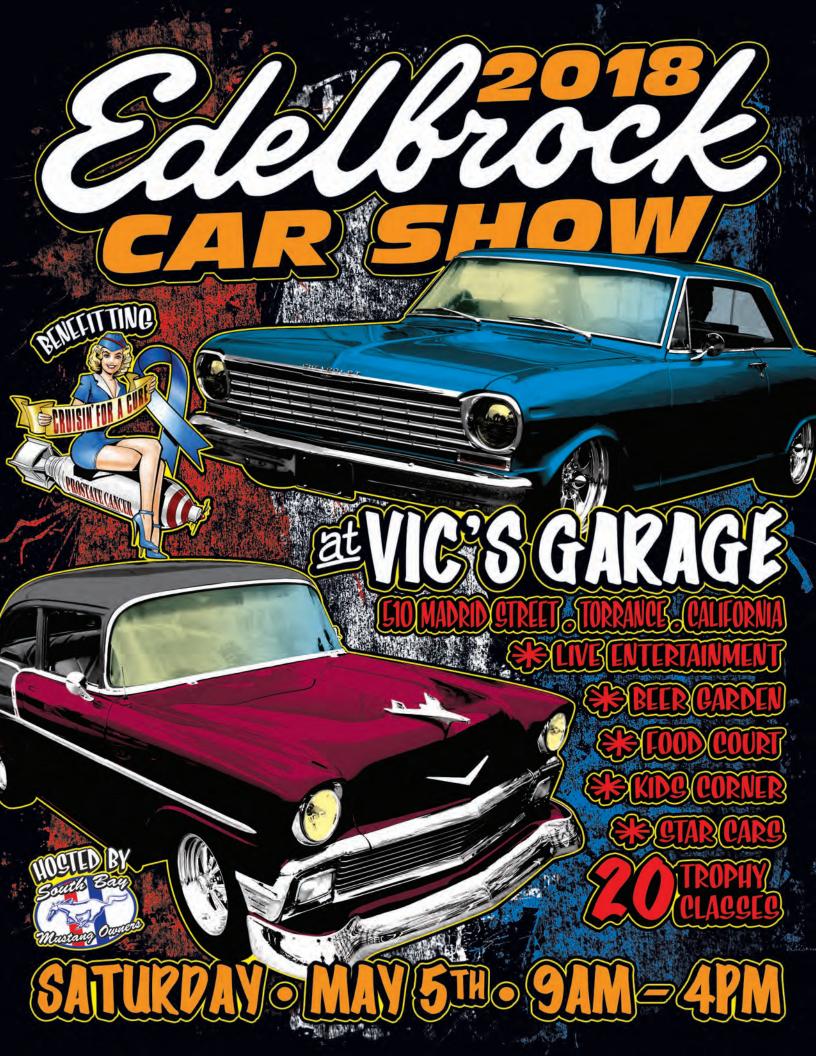

## "Come out and enjoy a beautiful day of custom cars, tasty food, live entertainment and a great time with fellow automotive culture enthusiasts!" - OPEN TO ALL -STREET RODS-MUSCLE CARS-CLASSIC CARS-TRUCKS LOWRIDERS-SPECIALTY/VEHICLES MOTORCYCLES & MOREL

**TORRANCE, CALIFORNIA 90503** 

**REGISTRATION INFORMATION:** ALL CARS MUST REMAIN UNTIL 4PM. Day of Show registration starts at 7am, gates open at 8am and close at 10am. VIP Registration includes: Premier Parking, VIP Goodie Bag, Event Shirt.

**CAR CLUBS** (10 vehicles or more): Reserve a **FREE LOT** for your club, no need to check in together. For more information, please contact Evelynn at (310) 781-2222 ext. 2934 or email ealba@edelbrock.com.