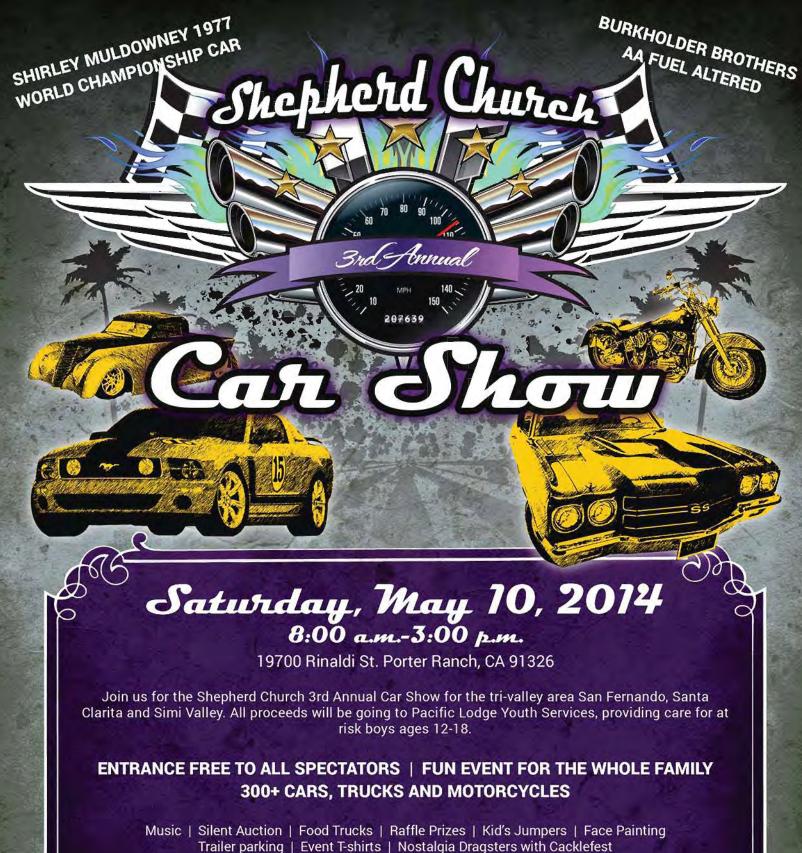

# ENTRANCE FREE TO ALL SPECTATORS!

# TROPHIES and PRIZES

Stock Car 1900-1948,
Stock Car 1949-Present,
Modified Car 1900-1948,
Modified Car 1949-Present,
Sports Car Domestic, Sports Car Foreign,
Trucks, T-Buckets, Muscle Cars, Pony Cars,
Motocycles, Lowriders, Bombs,
Kid's Choice, Pastor's Choice,
Best Paint, Best in Show

## 19700 Rinaldi Street | Porter Ranch, CA 91326