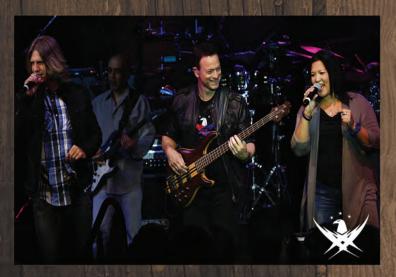

## REGISTER TODAY

tinyurl.com/MCCSCarShow2017

You must be parked by 10:00am

Make sure to stick around to enjoy a free concert featuring the Lt. Dan Band with Gary Sinise at 3pm!

Concessions Available

MCCS29PALMS.COM · 760-830-5086

## **REGISTER TODAY**

- MCCS will host the We Salute You Family Day on **Saturday, May 13** from **10am 5pm** that includes the Car & Bike Show, Lt. Dan Band Concert and family activities.
- Awards for the Car & Bike Show will first, second and third place for the car, bike and truck categories as well as a People's Choice award.
- Registration is free for Active Duty, \$10 for retirees and \$20 for other participants
- Registration may be completed via the link, paper registration form and at the day of the event. Online registration ends May 12 at 12pm. Participants are welcome to register and check-in at the event between 9 10am.
- Participants must be parked and registered by 10:00am on May 13
- Free access to watch the Lt. Dan Band Concert live after the awards announcement