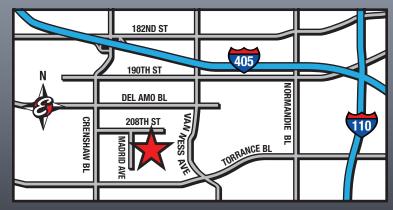

## TURDAY, MAY 14 9AM-4P E Admission for spectator MADRID AVENUE • TORRANCE, CA 510

"Come out and enjoy a beautiful day of custom cars, tasty food, live entertainment and an great time with fellow automotive culture enthusiasts!"

**TORRANCE, CALIFORNIA 90503** 

REGISTRATION INFORMATION: ALL CARS MUST REMAIN UNTIL 4PM. Day of Show registration starts at 6 am, gates open at 7 am and close at 9 am. Standard registration includes a complimentary Goodie Bag. VIP Registration includes: Premier Parking, VIP Goodie Bag, event shirt and "Meet & Greet" with Vic Edelbrock. CAR CLUBS (10 vehicles or more): We have limited spots available for hassle-free parking for no additional charge. *No need to check in together and be featured on our event map.* To make a reservation, please contact: