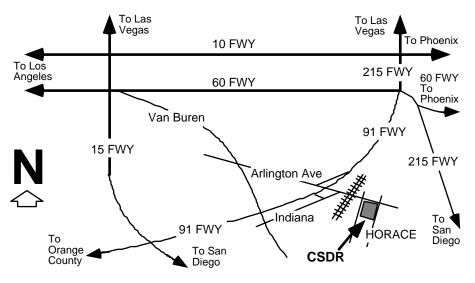

All Proceeds from the opportunity & 50/50 drawings will be donated to Friends of California School for the Deaf, Riverside

Going west on the 91. Take the Arlington Ave exit. Turn left on Arlington, go under the freeway and railroad tracks. Turn right at Horace. CSDR is on the right.

Going east on the 91. Take the Arlington Ave exit. Turn left on Indiana then merge to the right onto Arlington. Go under the railroad tracks. Turn right at Horace. CSDR is on the riaht.