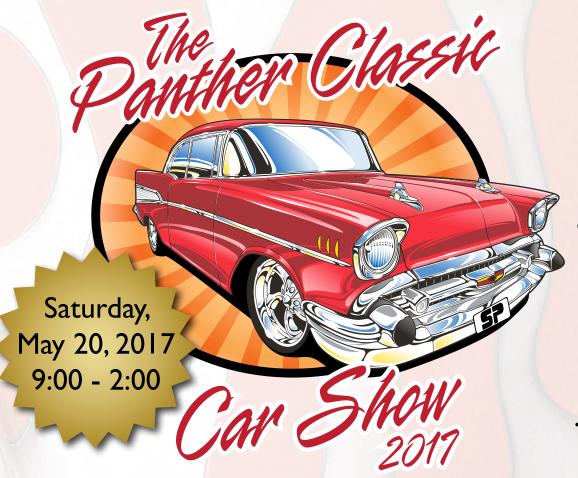

## Save the Date!

The Panther Classic Car Show is open to all makes and models of cars, Foreign, Domestic, Classic and collector vehicles, 1975 or older. Proceeds from The Panther Classic Car Show will assist in the funding of the Panther Athletic Program at St. Paul's Lutheran School.

## Panther Classic Rules

- Gates open for parking at 7:00 AM (pre-registered)
- "Day of" Registration Begins at 7:30 AM, if space permits.
- Parking for viewing is "first come, first served."
- All vehicles will receive a designated registration number.

Space is limited, so please register early.

- All vehicles must remain in place until 2:00 PM.
- Participants may bring and use easy-ups (must be anchored down)
  - No Alcohol
  - No loud music.
- No pets, per school guidelines.
  - This is a family event! 🙂

Entertainment Provided • Over 20+ Vendors • Panther Classic T-Shirts Raffle Prizes • 50/50 Drawing • Sponsorships Available • Food & Drinks

## **Registration Information**

Pre-Registration: Before Monday, May 10, 2017

- Registration \$35 per vehicle; includes Panther Classic T-Shirt and a gift bag.
- Please make checks payable to: St. Paul's Lutheran School, Attn: The Panther Classic
  - Registrations completed by mail should be sent to: St. Paul's Lutheran School
     901 E. Heim Ave.
     Orange, California 92865
- Registrations can be completed on-line, including payment, at http://school.stpaulsorange.org/pantherclassiccarshow/
- Contact Deryl Maxwell at 714.921.3188 ext.291 or PantherClassicCarShow@splsorange.org for more information
- Registration Confirmations will be sent as received.