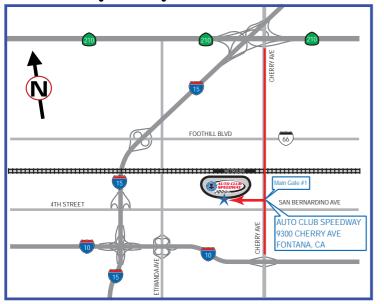

# Saturday - May 21, 2016

Location: Auto Club Speedway 9300 Cherry Ave. Fontana, Ca. 92335 Registration: 8 AM to 10 AM Judging: 11 AM to 1 PM Awards: 2:30 PM

\$30 Pre-Registration by 04/22/16 includes Event Tee-Shirt