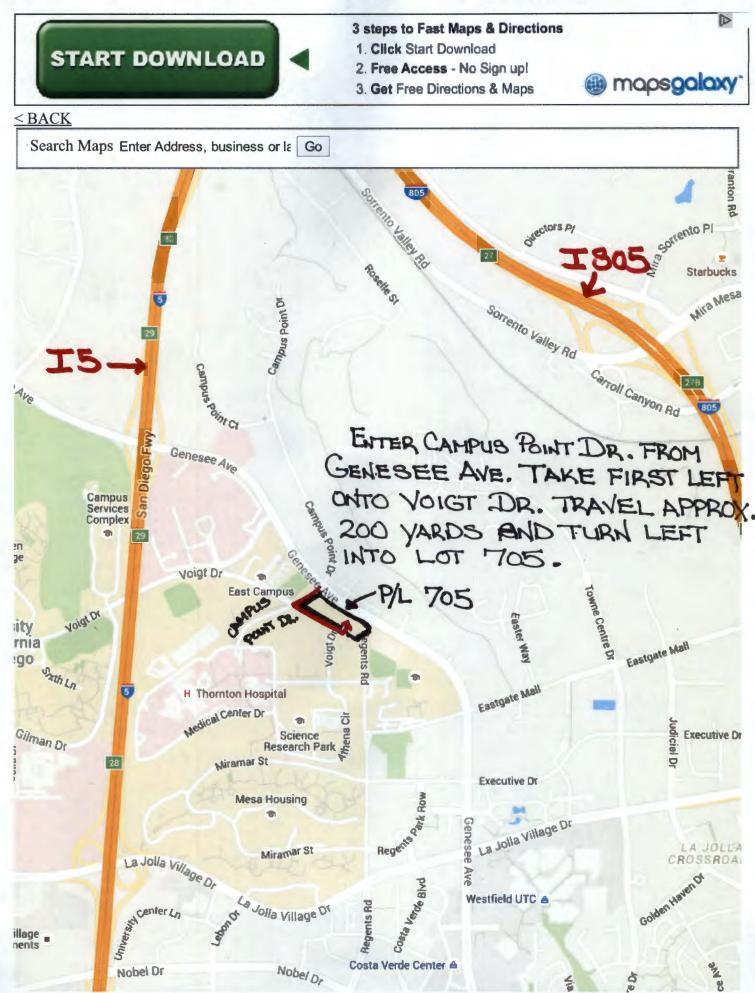

ASSOCIATED STUDENTS & UCSD POLICE DEPARTMENT PRESENT THEIR FIRST ANNUAL

TRITON CAR & MOTORCYCLE SHOW

SATURDAY MAY 21, 2016 10AM-3PM UCSD PARKING LOT 705