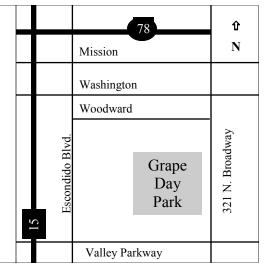

# HOW TO GET TO GRAPE DAY PARK

#### From San Diego

Valley Parkway exit off I-15. East to Escondido Blvd, turn left. Right on Woodward to Broadway, turn right.

From Coastal North County, Orange County & LA I-5 to 78 East to Broadway, turn right.

From Riverside & Inland Orange County I-15 to 78 East to Broadway, turn right.

Show vehicles enter Grape Day Park from Broadway. SPECTATOR PARKING in lot on Woodward.