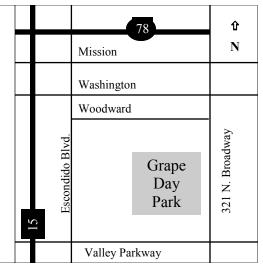

## HOW TO GET TO GRAPE DAY PARK

#### From San Diego

Valley Parkway exit off I-15. East to Escondido Blvd, turn left. Right on Woodward to Broadway, turn right.

**From Coastal North County, Orange County & LA** I-5 to 78 East to Broadway, turn right.

**From Riverside & Inland Orange County** I-15 to 78 East to Broadway, turn right.

Show vehicles enter Grape Day Park from Broadway. SPECTATOR PARKING in lot on Woodward.