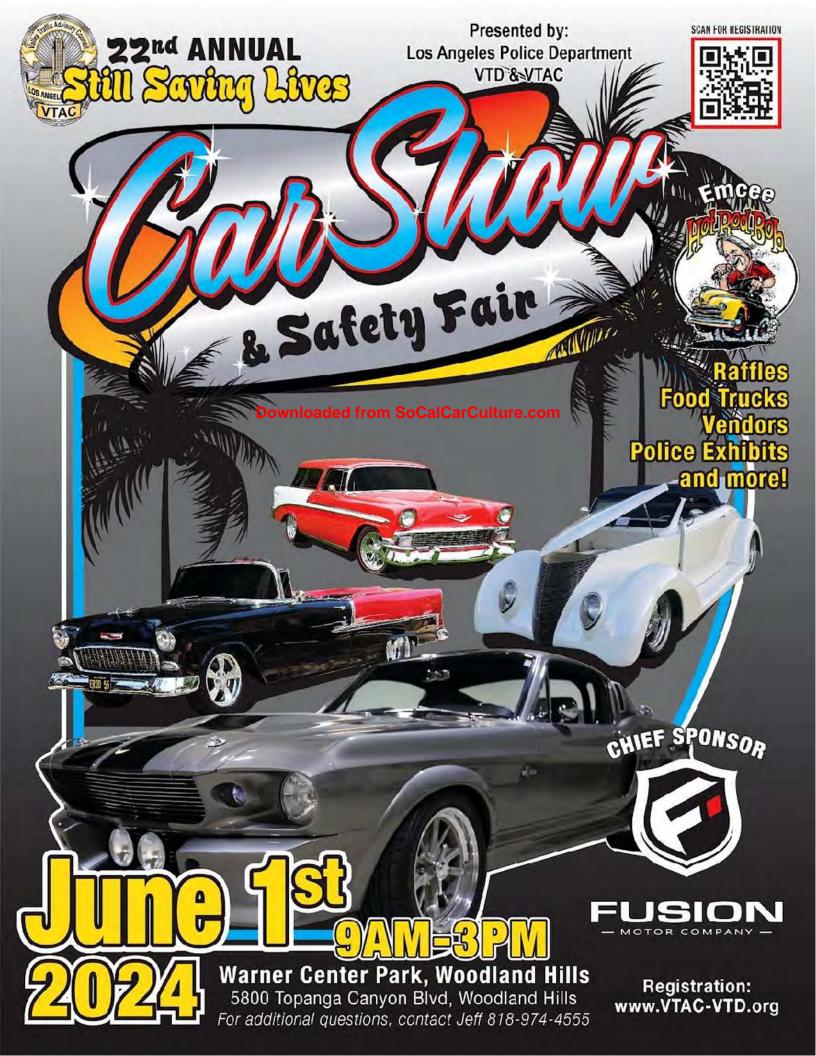

## 22<sup>nd</sup> Annual "Still Saving Lives" Car Show Saturday June 1st, 2024

Pre-registration fee - Vehicles: \$35.00 \* Motorcycles: \$35.00

Pre-registration MUST be received by May 25, 2024 \* \$40.00 day of show