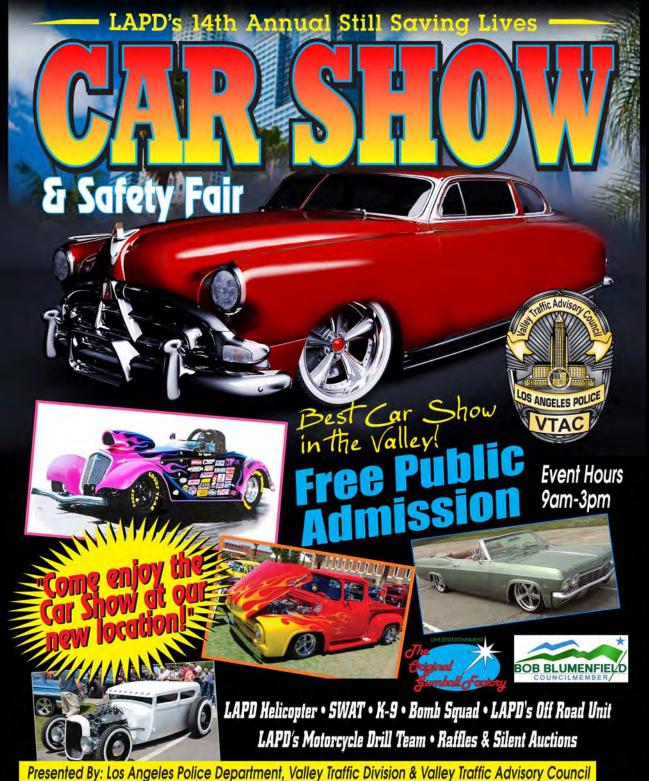

SPONSORED BY: EXOTIC EURO CARS &

Sat. June 3, 2017

On the Corner of Topanga Canyon and Oxnard Street To register please go to www.vtac-vtd.org

## 14<sup>th</sup> Annual "Still Saving Lives" Car Show Saturday June 3<sup>rd</sup>, 2017

Pre-Registration Fee - **Automobiles:** \$35.00 \* **Motorcycles:** \$35.00 \* Each entry includes a **FREE** T-Shirt \* Pre-registration <u>MUST</u> be received by **May 30, 2017** \* \$40.00 Day of Show Multiple car owners and club members <u>MUST</u> enter together in-order to be placed together Vehicle Check-In time is 6 am to 8 am \* All vehicles <u>MUST</u> be in place by 8:30 am due to Helicopter Arrival