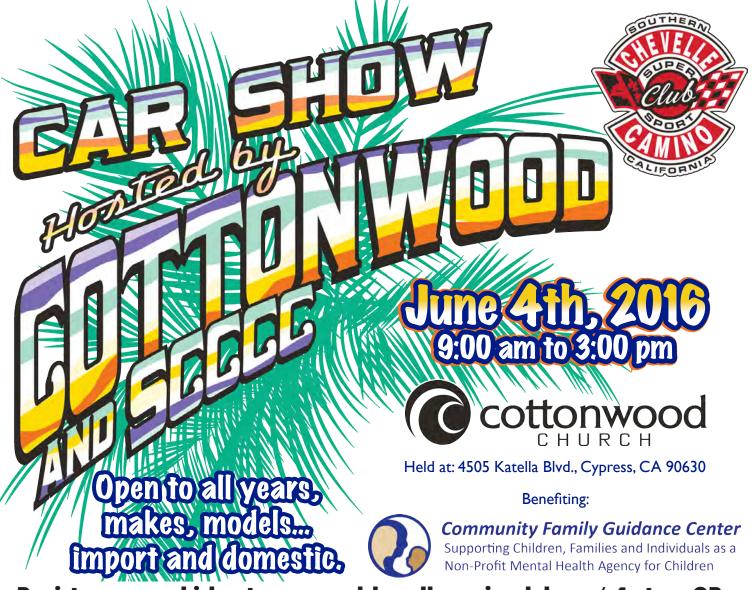

- > \$35 before May 20th, shirt & faster entry
- > \$40 after May 20th, No Shirt, Pay at Gate
- Staging Begins at 7:30AM
- Show Cars Parked Spaciously
- Show Times9AM to 3PM
- Award Ceremony2PM
- Family Car Show Great Location
- Many Awesome Raffle Prizes
- > 50/50 Opportunity Drawing
- Weighted Ez-Ups OKNo BBQ's please
- Vintage Drag Racers& Specialty Cars
- Great Food Vendors and Music
- Over 50 Vendors for Shopping
- Lots of Spectator Parking
- Quick Entry for Pre-registered
- > Over 300 show cars
- > 1000's of spectators
- > Funds for Good Cause

## Grass or Asphalt Show Parking Cottonwood Church - 4505 Katella Blvd, Cypress 90630 First Come First Serve - Grass Holds 100 Cars