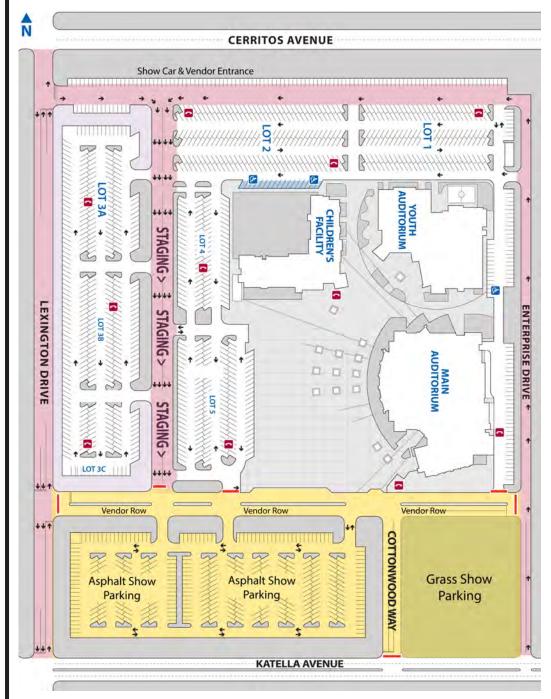

## Grass or Asphalt Show Parking Cottonwood Church - 4505 Katella Blvd, Cypress 90630 First Come First Serve - Grass Holds 100 Cars