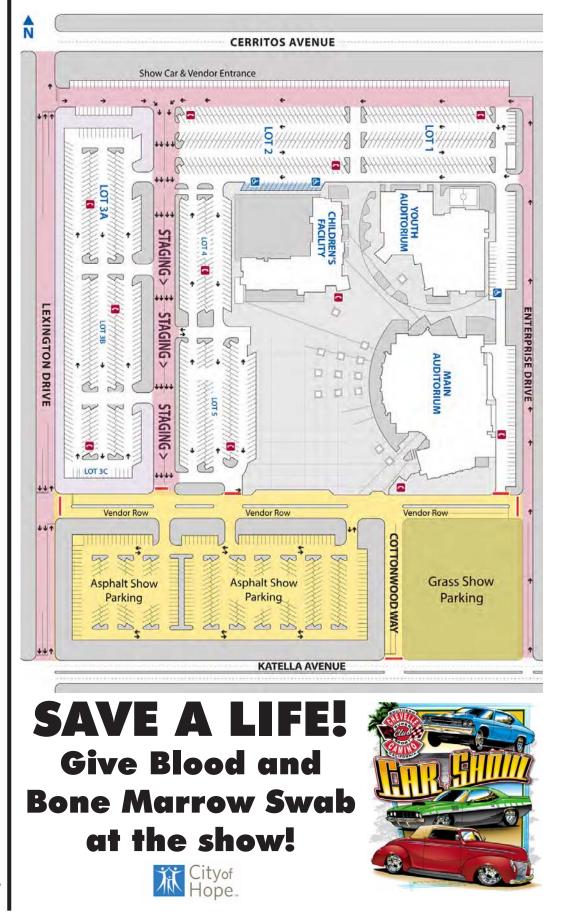

### Brand New Layout for 2014 Park for Show on Grass or Asphalt Cottonwood Church - 4505 Katella Blvd, Cypress 90630