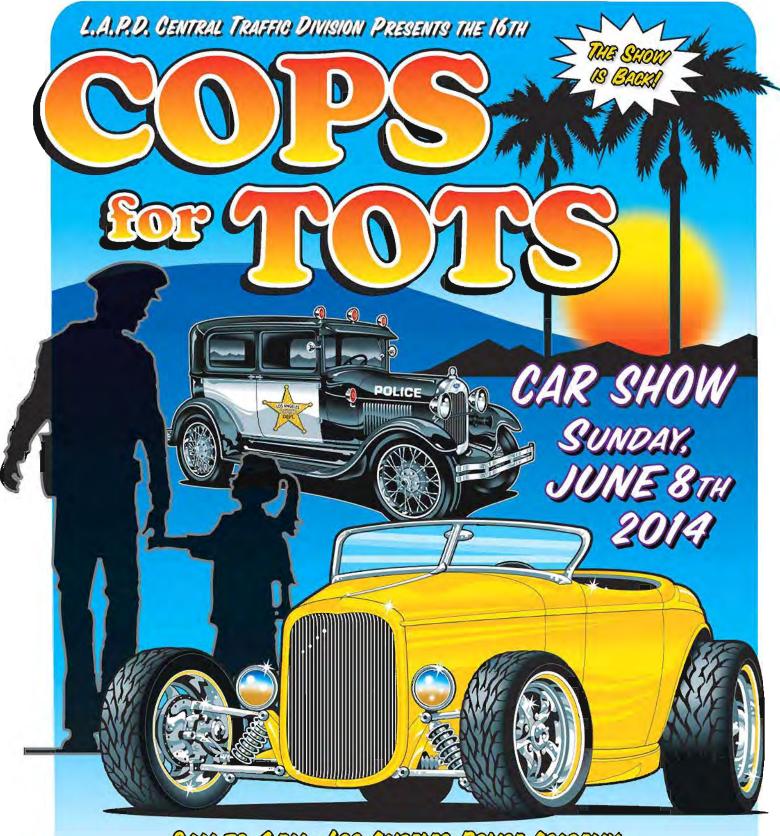

# L.A.P.D. CENTRAL TRAFFIC DIVISION'S 16TH BOZS FOR TOTS BAR SHOW SUNDAY, JUNE STAL 2018

## 8AM TO 4PM LOS ANGELES POLICE ACADEMY 1880 N. ACADEMY ROAD SHOW OPENS AT 7AM

NOTE: Vehicles Must Be In Place by 9 am to be Judged! ● If you want to park together as a group... Arrive together!!