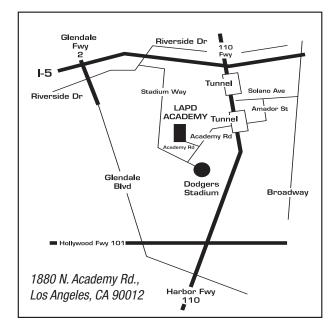

SAM TO GRAD O LOS AMBELES POMBE ACADEMY
1830 M. ACADEMY ROAD O SMOW OPENS AT TAM

TROPHIES · CELEBRITY GUEST APPEARANCES · MUSIC · BURGERS · HOTDOGS · DRINKS & MORE

PRIS-RECEIVED & COOO INCLUDES T-SUIT AND GOODY GAD

## 8AM TO 4PM LOS ANGELES POLICE ACADEMY 1880 N. ACADEMY ROAD SHOW OPENS AT 7AM

NOTE: Vehicles Must Be In Place by 9 am to be Judged! ● If you want to park together as a group... Arrive together!!