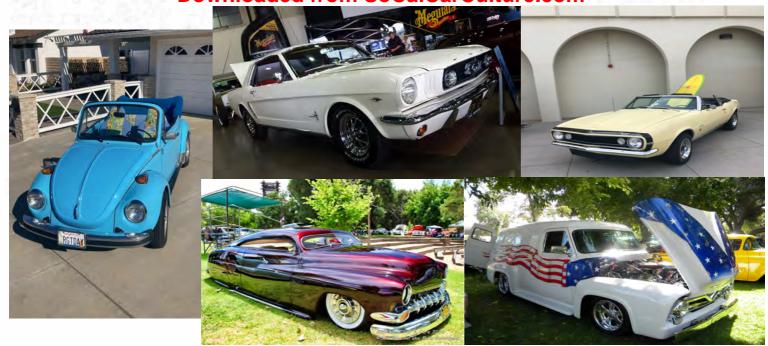

# HB Car Club & Edison High School Present:



## Cruisin' a the Beach Car Show

Open to All Makes & Models

### Saturday June 8th, 2024

Edison High School 21400 Magnolia St., Huntington Beach, Ca. 92646 Downloaded from SoCalCarCulture.com



#### **Proceeds Benefit Edison HS Athletics!**

Top 25 Best of Show

Great Entertainment Throughout the Day! Raffle Drawing Opportunity!

DJ Curt! Food by Edison High Athletic Boosters!

\* NO ALCOHOL, NO SMOKING, NO ANIMALS, NO RACING OF MOTORS\*



#### **Early Car Show Entry Fee**

\$35.00 if postmarked by 12/31/23 \$40.00 01/01/24 to 5/31/24

(After 6/01/24 - Late Entry and Day of Show Fee is \$45.00)

(Rain or shine)

All cars must remain in place until after awards are presented. For Sponsor/Vendor Info call: Paul Montesano at (714) 397-0675

EDISON EDISON

Or email - hbcarclubpresident@gmail.com

Cars Parked: 8:00am to 10:00am

No Cars Parked After 10:00am

Judging 10am to 12pm - Awards at 1:30pm

For General Info call: Paul Montesano@ 714-397-0675; hbcarclubpresident@gmail.com

O