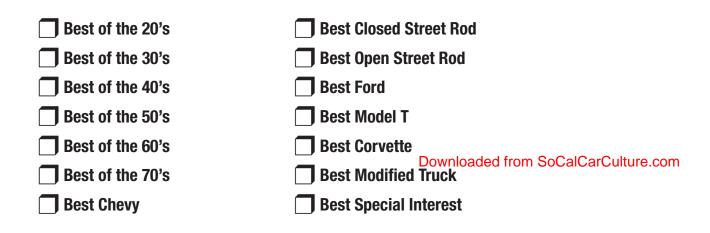

# Show Quality Cars Only (submit a photo)

Indicate which category you want your car to be judged