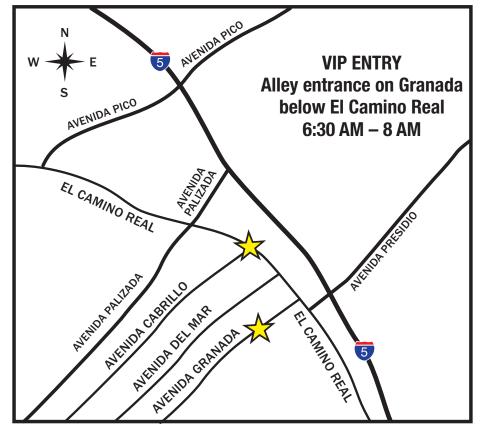

Limited spots available, first come basis. Check in: 6:30 - 8:00 AM Alley entrance on Granada below El Camino Real

VIP

**Traveling South on the 5 fwy.** exit Avenida Palizada - right left on El Camino Real

**Traveling North on the 5 fwy.** exit Avenida Presidio - left right on El Camino Real

### 7:00 AM ENTRY EL CAMINO REAL AND CABRILLO

SHOW TIME 10 AM – 3 PM • NO EARLY DEPARTURES AWARDS 2:00 PM