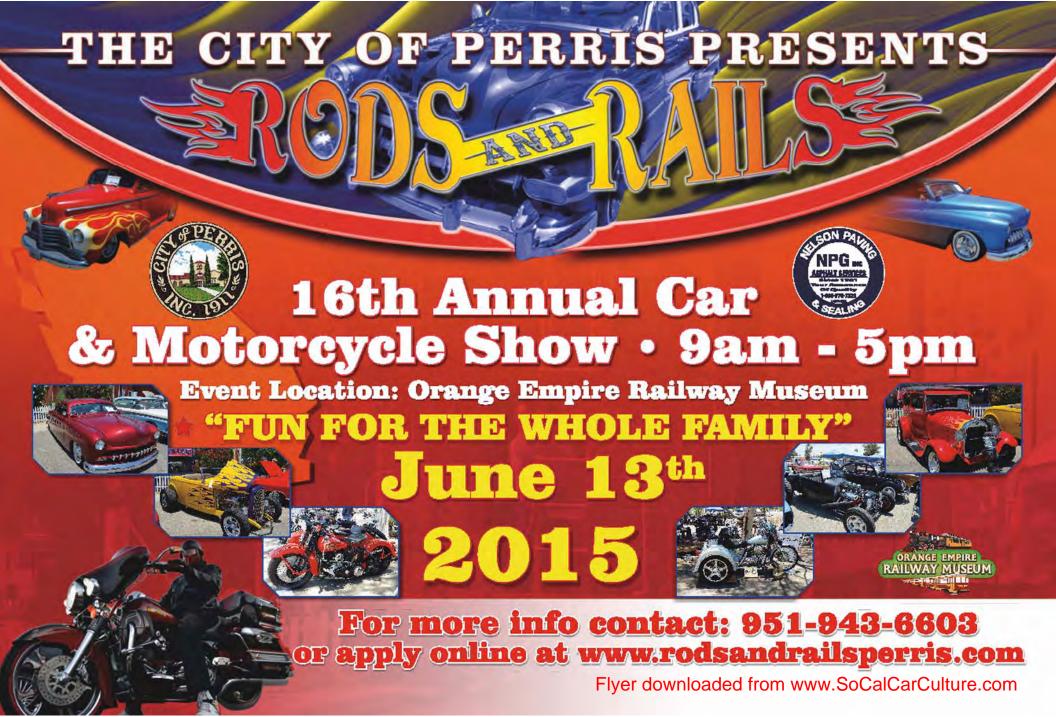

## City of Perris 15th Annual Rods and Rails Extravaganza Classic Car Registration Form

Saturday, June 13, 2015 - 9:00 am—5:00 pm

Orange Empire Railway Museum—2201 South "A" Street Perris CA 92570

## **REGISTRATION FEE:** Pre-registration Only; space is limited.

Registration Deadline: May 21—\$25.00 per entry (In person or by mail only)

Send to: City of Perris Community Services

Attn: Rods and Rails; 101 North D Street Perris, CA 92570

Register online at www.cityofperris.org - \$22.00 per entry

## Goodie Bag, event hat, and raffle ticket to the first 200 to register

| <u>INFORMATION</u>                                                                                                                                                                              |       |        |                 |       |  |  |
|-------------------------------------------------------------------------------------------------------------------------------------------------------------------------------------------------|-------|--------|-----------------|-------|--|--|
| Name                                                                                                                                                                                            |       |        | Phone           | Phone |  |  |
| Address                                                                                                                                                                                         |       |        | Email           | Email |  |  |
| CLUB AFFILIATION: Please note, if you want to park together as a club, you must enter the venue together.                                                                                       |       |        |                 |       |  |  |
| <u>CLASSIC CAR INFORMATION</u> - Classic Cars ONLY— For motorcycle entry, please fill out Motorcycle Application                                                                                |       |        |                 |       |  |  |
| YEAR: PRE 1980                                                                                                                                                                                  | MAKE: | MODEL: | LICENSE PLATE # | COLOR |  |  |
|                                                                                                                                                                                                 |       |        |                 |       |  |  |
|                                                                                                                                                                                                 |       |        |                 |       |  |  |
|                                                                                                                                                                                                 |       |        |                 |       |  |  |
| <u>CATEGORIES</u> Flyer downloaded from www.SoCalCarCulture.com                                                                                                                                 |       |        |                 |       |  |  |
| Trophies will be awarded for the following categories:                                                                                                                                          |       |        |                 |       |  |  |
| Top 20 Peoples Choice                                                                                                                                                                           |       |        |                 |       |  |  |
| <ul><li>◆ Top 20 Judges Choice</li><li>◆ Largest Club in Attendance</li></ul>                                                                                                                   |       |        |                 |       |  |  |
| Best in Show                                                                                                                                                                                    |       |        |                 |       |  |  |
| People's Choice Trophies are determined by the number of votes each entry receives by the general public.                                                                                       |       |        |                 |       |  |  |
| Judges Choice Trophies are determined by Rods and Rails Preselected judges. The decisions are final, the winners will be announced at the main stage during the Rods and Rails awards ceremony. |       |        |                 |       |  |  |
| WAIVER & ASSUMPTION OF RISK                                                                                                                                                                     |       |        |                 |       |  |  |