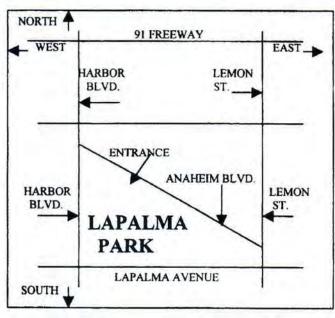

management. Furthermore, I acknowledge that I am at least 18 years of age.

Signature of Entrant:

91 Freeway to Lemon Exit - South on Lemon to Anaheim Blvd., turn right - Park Entrance on Left before Harbor Blvd.