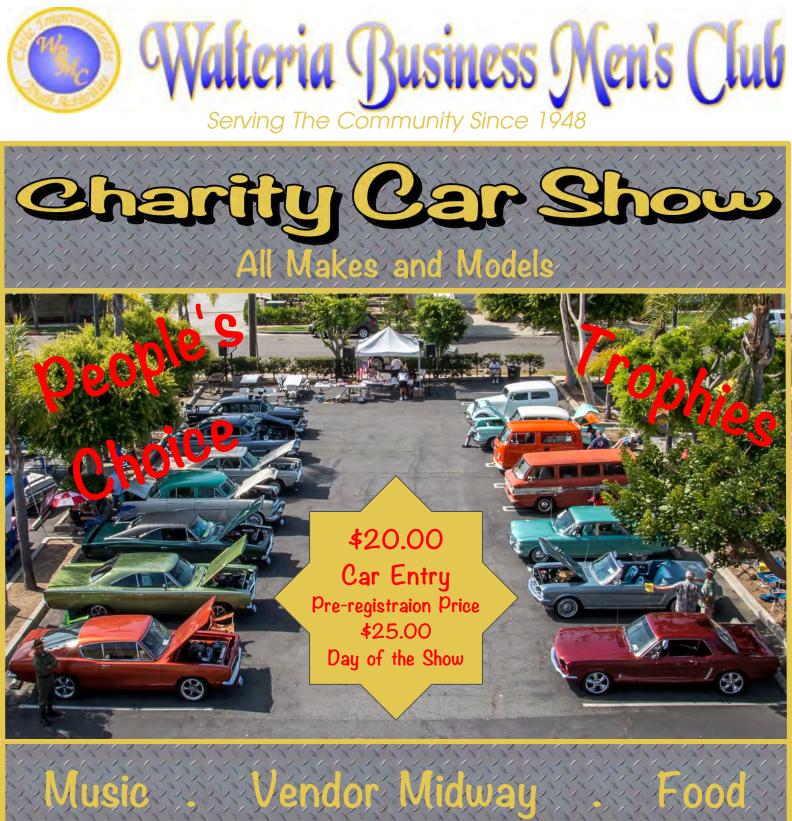

## Jusic Vendor Midway Food <mark>Sunday July 31th, 2016</mark>

00am to 2:00pm (Gate opens at 8:00am

2939 Hawthorne Blvd, Torrance 90505

Sunday July 31th, 2016 10:00am to 2:00pm (Gate opens at 8:00am) 22939 Hawthorne Blvd, Torrance 90505

22939 Hawthorne Blvd, Torrance 90505 North West corner of Hawthorne & 230th St