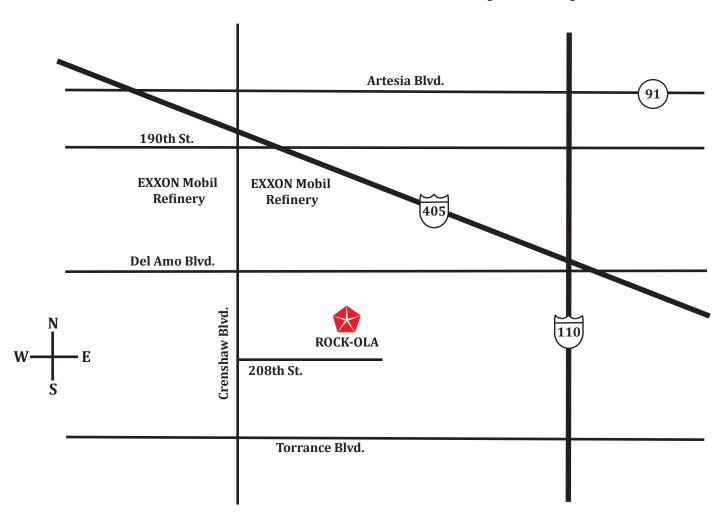

# Rock-Ola Jukebox Factory

The Oldest Jukebox Company In America "Since 1934" (Seen on Modern Marvels, Made In America and Torrance City Cable)

2335 208th Street, Torrance, CA 90501

(From the 405 FWY - Approx one mile south on Crenshaw Blvd - East on 208th Street)

## DIRECTIONS TO ROCK 'N ROLL CAR SHOW AT ROCK-OLA (2335 208th Street - Torrance, CA 90501)

Take the 405 freeway - Exit Crenshaw Blvd. (south) Proceed south on Crenshaw Blvd past the Exxon/Mobil Refinery Turn left on 208th Street (2nd light after the refinery) Proceed 1/8th mile east on 208th Street to Rock-Ola (the green awnings on the left)