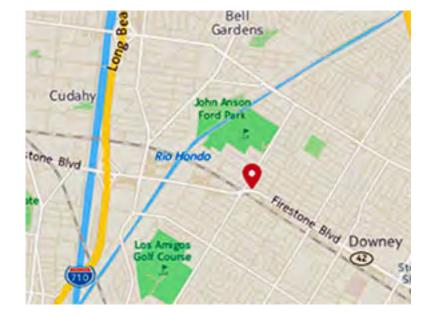

#### **Bob's Big Boy Broiler** 7447 Firestone Blvd, Downey, CA 90241

(see reverse for map)

#### For show information call (310) 343-9634 email us at threenthtre@yahoo.com Please visit our website at www.woundedwarriorcarshow.com

Bob's Big Boy Broiler 7447 Firestone Blvd Downey, CA 90241

| First Name                                                            | <u></u>                                                        | Last Name                                                               |                                                                                              |                                          | Phone                                           |               |                        |  |
|-----------------------------------------------------------------------|----------------------------------------------------------------|-------------------------------------------------------------------------|----------------------------------------------------------------------------------------------|------------------------------------------|-------------------------------------------------|---------------|------------------------|--|
| Address                                                               |                                                                | City                                                                    |                                                                                              | State                                    | Zip                                             |               |                        |  |
| Email                                                                 |                                                                | Club Affiliation                                                        |                                                                                              |                                          |                                                 |               |                        |  |
| CAR: Year_                                                            | Make                                                           | Model<br>Flyer downloaded fr                                            | Color_                                                                                       |                                          | License                                         |               | _                      |  |
| Wounded War                                                           | ease: In consideration of the<br>rior Car Show, the city of Do | Additional shirts structures and all eshe/she/they have liability insur | L XL<br>\$12.00. For xxl or x<br>8th Annual Wounded Warrior<br>its employees.all sponsors of | XXL<br>xxxl \$14.00<br>Car Show, I agree | XXXL).<br>e to indemnify a<br>all agents, emplo | vees and inde | pendent contractors    |  |
| Entrant's Si                                                          | ignature                                                       |                                                                         | D                                                                                            | ate                                      |                                                 |               |                        |  |
| Registration of                                                       | cannot be accepted without                                     | ut complete information, payme                                          | nt and signature.Make chee                                                                   | ck or money ord                          | er payable to W.                                | W.C.S.and ma  | ail payment along with |  |
| Self Addressed Stamped Envelope:<br>W.W.C.S                           |                                                                |                                                                         |                                                                                              |                                          |                                                 | Registratic   | on \$                  |  |
| 11 Amber Sky Drive • Rancho Palos Verdes, CA 90275                    |                                                                |                                                                         |                                                                                              |                                          |                                                 | Extra T-Shii  | rt \$                  |  |
| o Donate make checks out to Semper Fi Fund and send to above address. |                                                                |                                                                         |                                                                                              |                                          |                                                 | Total         | \$                     |  |