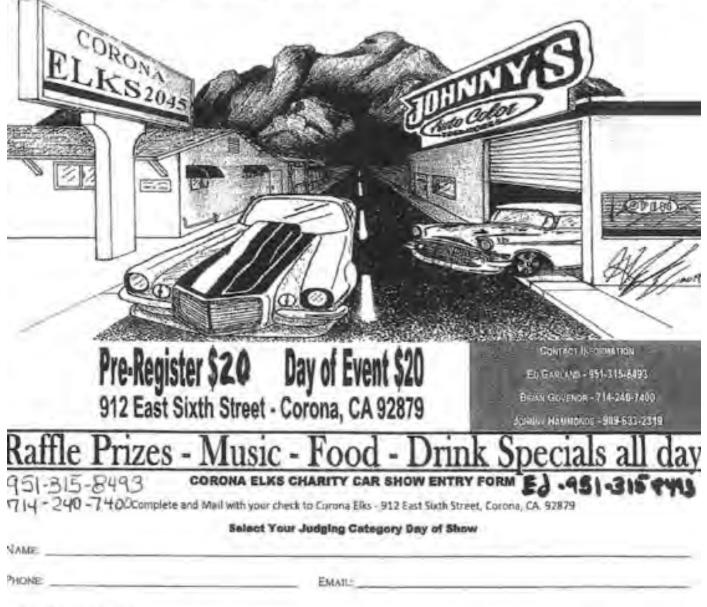

## Corona Elks #2045 Charity Car Show Saturday, August 21- - 9am - 3pm

CAR YEAR/MAKE/MODEL:

## **CHARITY SPONSORSHIP DONATION ENTRY**

Tearhead Sponsor 5100

Motorhead Sponsor \$50 \_\_\_\_\_\_

Elk Charity Sponsor \$25 (Award Certificate) Proceeds to Support Elk Charity's

JABUTY WANTER: In consideration of acceptance of the right to performer in the Corone Ells Car Show, by execution of the form where and dasharge CONCAR ELES CORES, is official and members, and the 27Y OF CORONE, and another also connected with this areas from any and all leaves duringes, injuries, beam or judgements and/or formany care that may be suffered by an encode of the form any and all leaves duringes, injuries, beam or judgements and/or formany care that may be suffered by an encode of the form of the formany and all leaves during the suffered by an encode of the formany care that may be suffered by an encode of proteins of proteins of the formany and all leaves during the suffered by an encode of encodes of encodes of encodes of proteins of an any and all fields y occusated by an encode of encodes of encodes of encodes of an any and all fields is encoded of encodes of encodes of encodes of encodes of the encode of encodes o