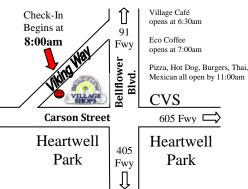

## Parkview Village Shopping Center

North West corner of Bellflower Blvd. and Carson Street in the City of Long Beach Car Show Participants Entry Fee is \$10 Per Vehicle. <a href="Pay When You Arrive">Pay When You Arrive</a>.