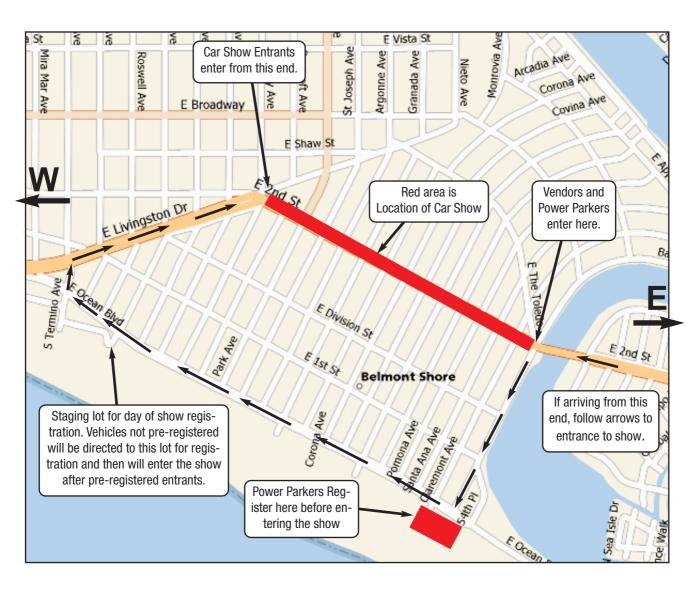

## 2014 Belmont Shore Car Show Location

See page 826 of the Los Angeles County Thomas Guide Map Book.