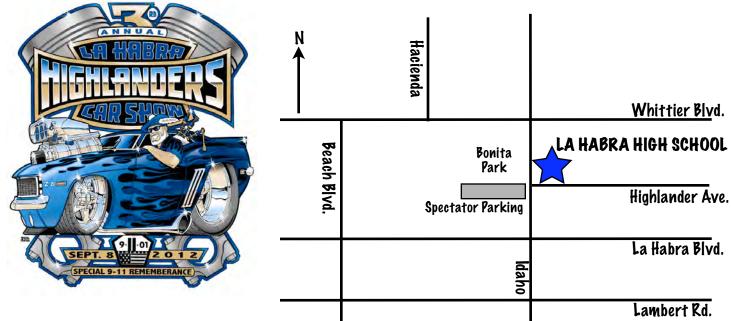

## La Habra High School

801 Highlander Ave., La Habra

Free Event T-Shirt & Goodie Bag (For all Pre Registered Only) Dash Plate for first 100 Pre Registered!

Visit on Facebook, search for Highlander Car Show

La Habra High School
Parking Lot
801 W. Highlander

Car Participants Gate Open: 7:30 a.m.
Vendors Gate Open:6:30 a.m.
Show Starts: 9 a.m.

- Participants Are Welcome to Bring E-Z Ups
- Trailer Parking Available
- No Alcohol
- No Burn-outs
- · CLUBS ARE WELCOME!
- Feel free to contact us with questions or concerns at (562) 201-3615 or (562) 964-8246 or e mail at highlandercarshow@gmail.com
- Visit us on Facebook for the latest info: Search for **Highlander Car Show** or go to: http://www.facebook.com/pages/La-Habra-Highlander-Car-Show/200111050026580?sk=wall