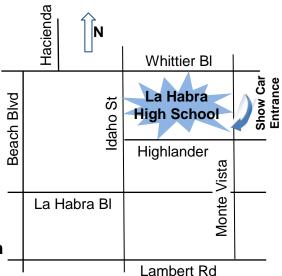

## Car Show Information

Date: Saturday, September 12<sup>th</sup>, 2015

Location: La Habra High School

801 W. Highlander Ave. La Habra, CA 90632

Entrance: On Monte Vista, 1 block south of Whittier Blvd.

Time: Show Car gate opens at 7:30

Please arrive before 8:30

**Show Cars Enter on Monte Vista** 

Show: 9:00AM - 2:00PM

A confirmation email and letter will be sent to each pre-registered entry.

- Trophies? Oh, yeah! A bunch of course!
- *EZ-Ups*? Sure! Bring some shade!
- Clubs? Sure! Bring all your friends! Arrive together to show together
- Model year limits? Nope! All years and models are welcomed!
- **Vehicle exclusivity**? Nope! Bring your fun daily driver, project, quirky car, Jeep, 4x4, or any ride that you'd like to show off.
- Cars will be parked in order of entry line-up.
- To show next to a friend or with your club, you must arrive together