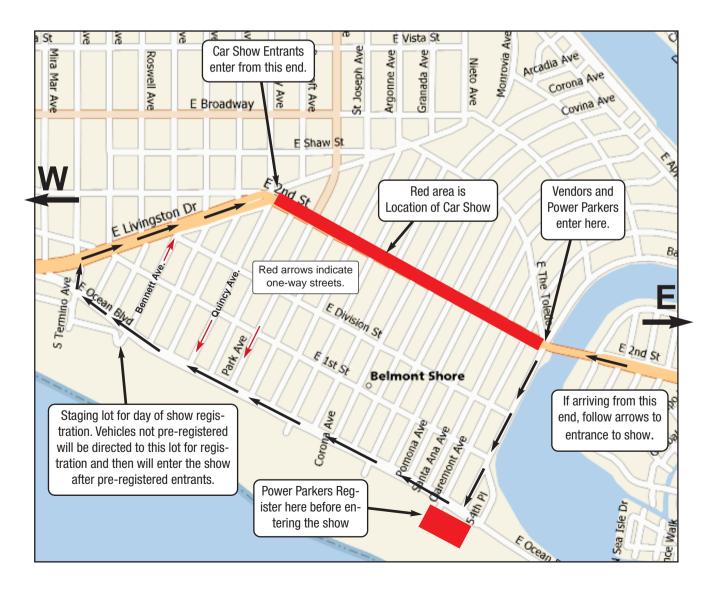

## 2015 Belmont Shore Car Show Location

## See page 826 of the Los Angeles County Thomas Guide Map Book.