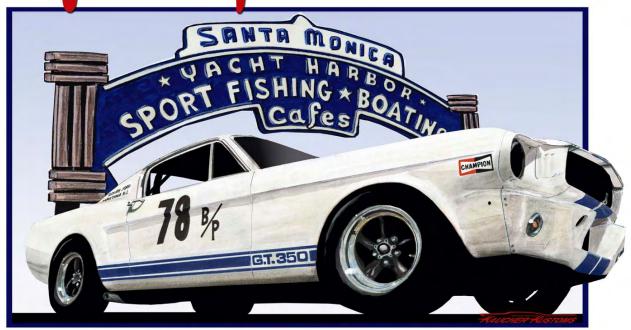

## Santa Monica Pier

Saturday, September 22, 2007 10:00 am to 3:00 pm

Space is limited so sign up early

Go to www.LASAAC.org for event updates and additional applications

| Please enter my car in Class                                                                                                                                                                                                                                                                                                               | Year  | Mod | odel             |  |  |  |  |
|--------------------------------------------------------------------------------------------------------------------------------------------------------------------------------------------------------------------------------------------------------------------------------------------------------------------------------------------|-------|-----|------------------|--|--|--|--|
| ameEmail Address                                                                                                                                                                                                                                                                                                                           |       |     |                  |  |  |  |  |
| Address                                                                                                                                                                                                                                                                                                                                    |       |     | Phone ()         |  |  |  |  |
| City                                                                                                                                                                                                                                                                                                                                       | State | Zip | Club Affiliation |  |  |  |  |
| I hereby understand that I am responsible for my car and its contents. I agree to hold harmless and release the Los Angeles Shelby American Automobile Club, the city of Santa Monica and the Santa Monica Pier Restoration Committee from any liability for damage, injury or loss of property during the car show on September 22, 2007. |       |     |                  |  |  |  |  |
| Signature                                                                                                                                                                                                                                                                                                                                  | Date  |     |                  |  |  |  |  |
| Registration Fee (please check of                                                                                                                                                                                                                                                                                                          | one)  |     |                  |  |  |  |  |
| □ \$25 – Club Members □ \$35 – Non-members □ \$55 – Non-member w/ 2008 Membership                                                                                                                                                                                                                                                          |       |     |                  |  |  |  |  |
| Registration fee includes a t-shirt and a dash plaque. Registration is \$25 for club members and \$35 for non-members. For an additional \$20 (regular dues are \$28), non-members can join the club (good through 2008).                                                                                                                  |       |     |                  |  |  |  |  |
| To insure a space is reserved for you, please send this registration form and fee to:                                                                                                                                                                                                                                                      |       |     |                  |  |  |  |  |
| CHRIS BOLLINGER Attn: Car Show 1732 Walnut Avenue Manhattan Beach, CA 90266                                                                                                                                                                                                                                                                |       |     |                  |  |  |  |  |
| Check or money order should be made payable to:                                                                                                                                                                                                                                                                                            |       |     |                  |  |  |  |  |
| LOS ANGELES SHELBY AMERICAN AUTOMOBILE CLUB                                                                                                                                                                                                                                                                                                |       |     |                  |  |  |  |  |