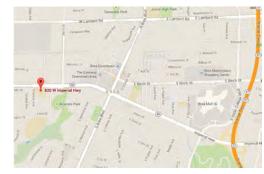

**Christ Lutheran Church and School** 820 West Imperial Highway | Brea, CA

Hurry Limited to First 100 Cars
All Entries will receive a goody bag!
\$25 Pre Registration Entrance Fee Only - NO T-Shirt
\$35 Pre Registration Entrance Fee - Includes T-Thirt
\$35 Day of Event - NO T-Shrit