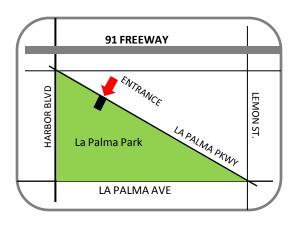

\$30.00 Confirmed Pre-Registration by August 15<sup>th</sup>, 2011 \$35.00 at the gate - Rain or Shine

For More Information Call 714 832-2828

500 feet south of the 91 freeway on Harbor Blvd.

## From the 91 Freeway

Exit Lemon Street and turn south – Make a right turn onto La Palma Parkway (old Anaheim Blvd). Make a left turn at the  $3^{rd}$  entrance into the park (signs will be posted). Follow pathway on the left stopping at the registration booth.