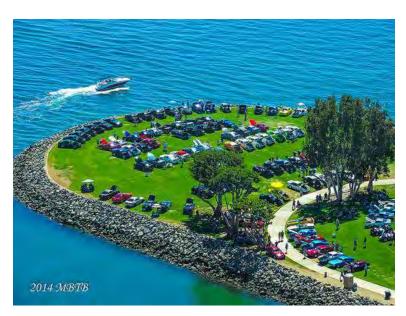

### **MUSTANGS BY THE BAY CAR SHOW "GENERATIONS OF MUSTANGS**

Sunday, October 4, 2015

Come and enjoy a great day on the bay at the Embarcadero Marina Park North, behind Seaport Village in Downtown San Diego. Trophies, Raffle, Displays, Vendors, Music, Lunch, etc... The Mustang Club of San Diego would like to thank our sponsors for helping make this event possible.

Proceeds from the show will be donated to charities including the VFW Post 1774, La Mesa,

"Santa at the Ship" event in December and other charities.

The public is free and registration is limited. Plan to attend!