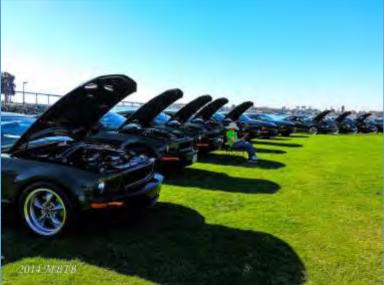

### **MUSTANGS BY THE BAY CAR SHOW "GENERATIONS OF MUSTANGS**

Sunday, October 4, 2015

Come and enjoy a great day on the bay at the Embarcadero Marina Park North, behind Seaport Village in Downtown San Diego. Trophies, Raffle, Displays, Vendors, Music, Lunch, etc... The Mustang Club of San Diego would like to thank our sponsors for helping make this event possible.

Proceeds from the show will be donated to charities including the VFW Post 1774, La Mesa,

"Santa at the Ship" event in December and other charities.

The public is free and registration is limited. Plan to attend!