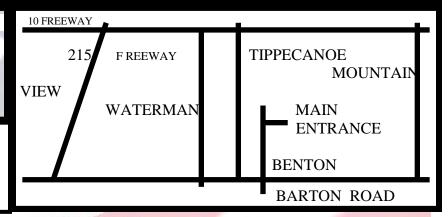

## 25th ANNUAL VETERANS MEMORIAL CAR SHOW

**Produced By** 

Volunteers for Veterans Foundation

In Memory of Mike Wilburn

Sunday, October 4, 2015, 8 a.m.-3:30 p.m.

At Jerry L. Pettis Memorial VA Medical Center, 11201 Benton, Loma Linda, Calif. 92357