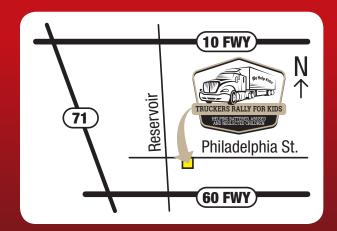

## SATURDAY, OCTOBER 8<sup>TH</sup>, 2016

**EVENT TIME:** 8AM - 3PM

**POKER RUN:** 9AM - 1PM

START/END: Osterkamp Trucking
1350 Philadelphia St.
Pomona, CA 91766