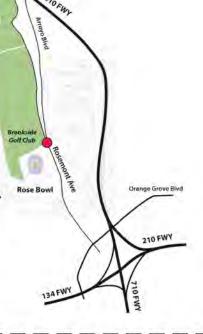

#### TOP SHOW AWARDS

Best in Show Award People's Choice Award Fire Chief Award Kids Choice Award

Saturday, October 8th

Show Hours: 9 AM - 3 PM

Brookside Golf Club

1133 Rosemont Avenue Pasadena, CA 91103

All vehicles must be in place by 8:30 AM to be judged.