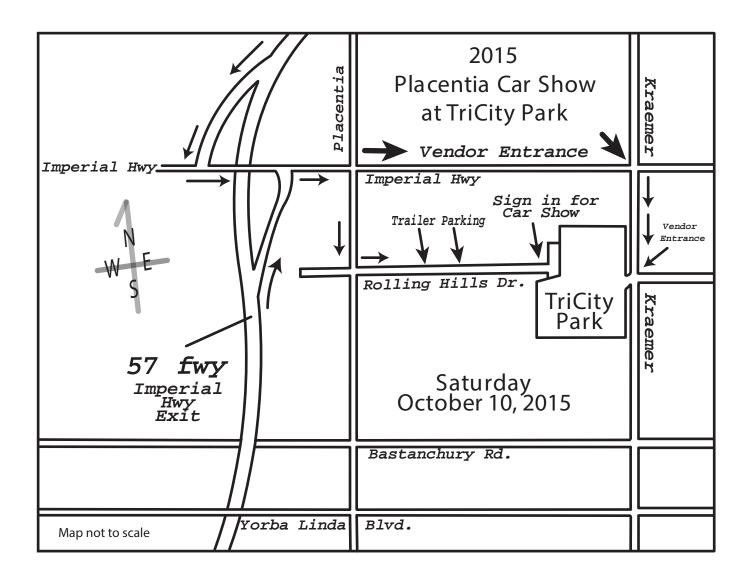

### **Rules and Regulations**

- Heritage Festival date and time: October 10, 2015, 10:00 a.m. 4:00 p.m.
- Car Show vendor check in time is 7:00 a.m. Please see attached map for check in location.
- Car Show hours are 9:00 a.m. 4:00 p.m.
- Vendors must stay for the entirety of the event. No early move outs will be allowed.
- No food or beverages are to be sold at the booth.
- Heritage Festival location: Tri-City Park, 2301 N. Tuffree Blvd., intersection of Golden Ave. and Kraemer Blvd.
- Vehicles must be out of the assigned vendor area AND booths completely set up by 9:00 a.m.
- No vehicles will be allowed to enter Tri-City Park after 9:30 a.m.
- Tri-City Park is closed to all vehicle traffic between 9:30 a.m. and 4:15 p.m., vendors are required to stay for the entire event.
- The distribution of items containing religious, political, or offensive material will not be permitted.
- Upon conclusion of the event, each vendor is responsible for the breakdown and <u>clean-up</u> of ALL supplies brought to the event including the surrounding area of each 10' x 10' space.
- Vendors are responsible for providing their own table, chairs and canopies.
- Spaces do not include electricity.
- No refunds for booth spaces will be granted.
- Booth space locations and numbering change each year.
- The City of Placentia and Heritage Festival Committee reserve the right to refuse any vendor from setting up their booth until all requirements are met. In the event a vendor refuses to conform to the rules/requirements the vendor may be asked to leave with no refunds granted.