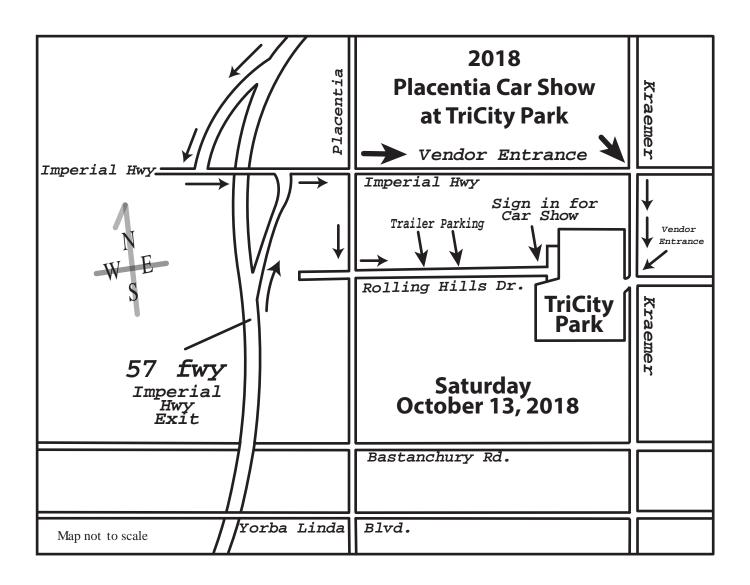

#### **Rules and Regulations**

- Heritage Festival date and time: October 13, 2018 9:00 a.m. 4:00 p.m.
- Car Show vendor check in time is 7:00 a.m. Please see attached map for check in location.
- Car Show hours are 9:00 a.m. 4:00 p.m.
- Vendors must stay for the entirety of the event. No early move outs will be allowed.
- No food or beverages are to be sold at the booth.
- Heritage Festival location: Tri-City Regional Park, 2301 Kraemer Blvd., at the intersection of Golden Ave. and Kraemer Blvd.
- Vehicles must be out of the assigned vendor area AND booths completely set up by 9:00 a.m.
- No vehicles will be allowed to enter Tri-City Park after 9:00 a.m.
- ◆ Tri-City Park is closed to all vehicle traffic between 9:00 a.m. and 4:15 p.m., vendors are required to stay for the entire event.
- The distribution of items containing religious, political, or offensive material will not be permitted.
- Upon conclusion of the event, each vendor is responsible for the breakdown and clean-up of ALL supplies brought to the event including the surrounding area of each 10' x 10' space.
- Vendors are responsible for providing their own table, chairs and canopies.
- Spaces do not include electricity.
- No refunds for booth spaces will be granted.
- Booth space locations and numbering change each year.
- The City of Placentia and Heritage Festival Committee reserve the right to refuse any vendor from setting up their booth until all requirements are met. In the event a vendor refuses to conform to the rules/requirements the vendor may be asked to leave with no refunds granted.