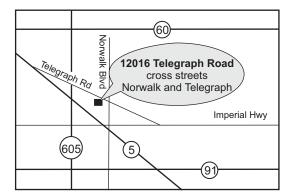

**Proceeds to Benefit Local Santa Fe Springs Rotary Charitable Programs** 



### **Show Rules and Regulations:**

Show hours are 9:00 a.m. to 3:00 p.m. Vehicles will be parked starting at 7:00 a.m. No entry after 8:45 a.m. If you want to park together, you must be in line together.

By order of the City of Santa Fe Springs, for security, safety and crowd control,

NO EXIT BEFORE 3:00 P.M. NO EXCEPTIONS.

There will be <u>NO</u> changes to the entries after 9/18/2014. (**NO EXCEPTIONS**). Vehicles not matching the entry forms will not be judged. All vehicles must have their hoods open in order to receive maximum judging points.

## No Rain Date - No Refunds.

\$30 Pre-registration - includes T-Shirt, Goodie Bag and Dash Plaque.
Pre-registration ends 10-03-14 (all entries must be received by this date)
\$35 Registration at the gate - includes, Goodie Bag and Dash P