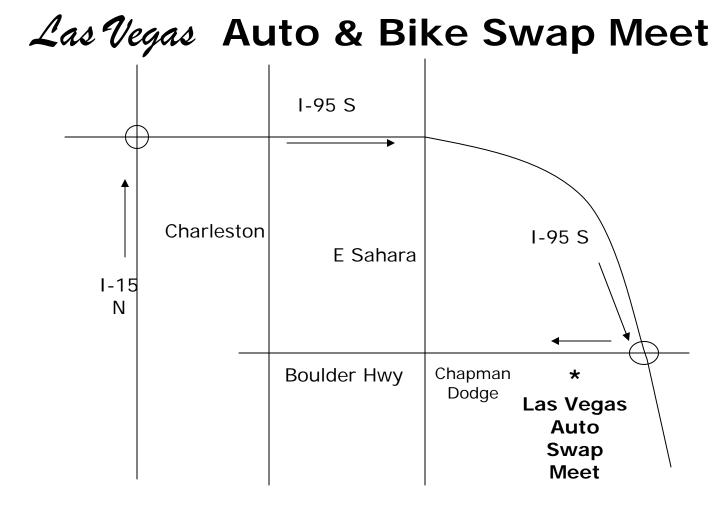

Flyer downloaded from www.SoCalCarCulture.com To Reserve go to www.LasVegasAutoSwapMeet.com or call 702-595-0072 This event opens to the public at 7-am on the date of the event.

Las Vegas, NV 89121

From I-15 take I-95 South 6 miles to the Boulder Highway exit. Turn right on Boulder Highway. You will see the site on the left at about 3/10ths mile. Proceed to a U-Turn at Sahara Ave for access to the Las Vegas Auto Swap Meet.

3494 Boulder Highway, LV—NV 89121 702-595-0072