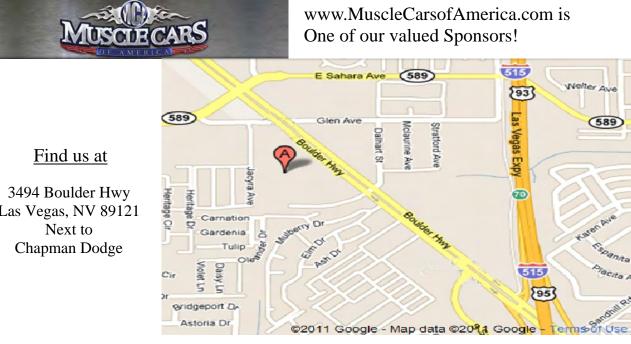

Flyer downloaded from www.SoCalCarCulture.com To Reserve go to www.LasVegasAutoSwapMeet.com or call 702-595-0072 This event opens to the public at 7-am on the date of the event.

Las Vegas, NV 89121

From I-15 take I-95 South 6 miles to the Boulder Highway exit. Turn right on Boulder Highway. You will see the site on the left at about 3/10ths mile. Proceed to a U-Turn at Sahara Ave for access to the Las Vegas Auto Swap Meet.

3494 Boulder Highway, LV—NV 89121 702-595-0072