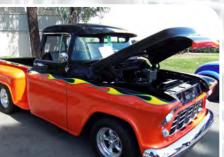

## Open to All Cars, Trucks, and Motorcycles

Come on down to Upland Memorial Park on Sunday, November 6th, 10am-2pm, The Upland Professional Firefighters will be cooking hamburgers. All toys will be donated to the Upland Professional Firefighters for distribution to underprivileged kids. Be a hero, give a toy! Live music, lots of cars,