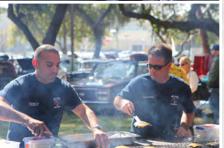

## Open to All Cars, Trucks, and Motorcycles

Come on down to Upland Memorial Park on Sunday, November 6th, 10am-2pm, The Upland Professional Firefighters will be cooking hamburgers. All toys will be donated to the Upland Professional Firefighters for distribution to underprivileged kids. Be a hero, give a toy! Live music, lots of cars,