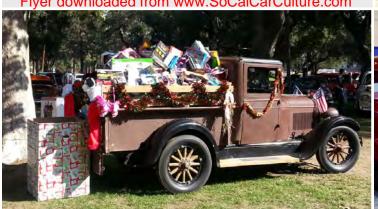

## Sparkof Love TOY DRIVE

## Open to All Cars, Trucks, and Motorcycles

Come on down to Upland Memorial Park on Sunday, November 6th, 10am-2pm, The Upland Professional Firefighters will be cooking hamburgers. All toys will be donated to the Upland Professional Firefighters for distribution to underprivileged kids. Be a hero, give a toy! Live music, lots of cars,