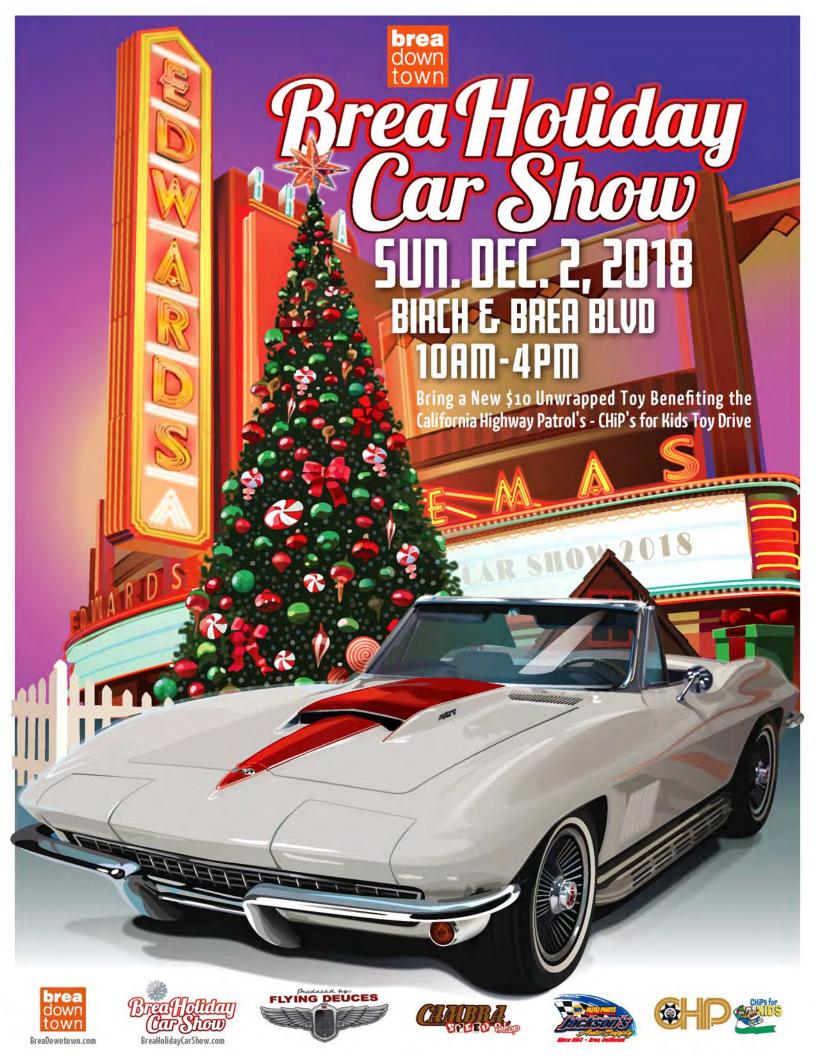

### **BREA HOLIDAY CAR SHOW**

A Salute to Classic Cars – Street Rods – Muscle Cars – Trucks – Exotics – Sports Cars - Antiques

# Sunday, December 2, 2018 - Birch Street - Brea Downtown, CA

Produced By: Flying Deuces & Brea Downtown Owners Association

Benefiting the California Highway Patrol's – CHiP's for Kids Toy Drive

Car Show 10am-4pm – Move-In Open at 8am–10am – VIP's Move-In Early

From the same promoter of Cruisin Brea, which is a very successful car show with a lot of variety of different vehicles. We are adding a second car show this year to benefit the CHiP's for Kids toy drive. Bring the entire family and treat the family to a Holiday Car Show featuring Southern California's hottest cars! We sell out Cruisin Brea every year, so don't hesitate mailing in your Registration Form early for this show. There is plenty of Entertainment – Movie Theaters -- Music – Vendors – Unique Shops – Prizes – Santa Claus, Holiday decorations - Great Food and more.